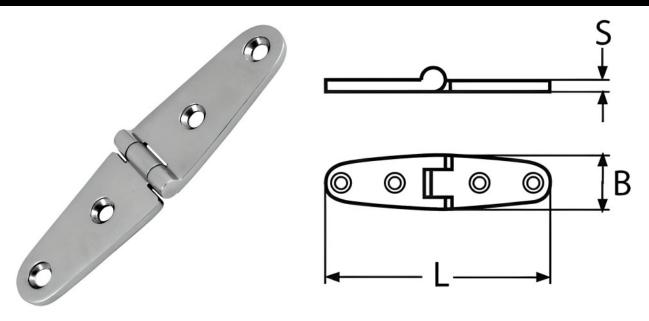

## STRAP HINGE

| CODE    | L   | В  | S |
|---------|-----|----|---|
| 5210-A4 | 100 | 25 | 4 |

Notes: Dimensions are a guide and may vary slightly. Pls check with us for dimension critical applications.

## STRAP HINGE

Our A4 stainless steel strap hinge is a robust and versatile hardware component designed for sturdy and secure mounting of doors, gates, cabinets, and other fixtures. Crafted from high-quality A4 stainless steel (316 grade), known for its excellent corrosion resistance and durability, this hinge features a strap-like design that provides strong support and smooth operation