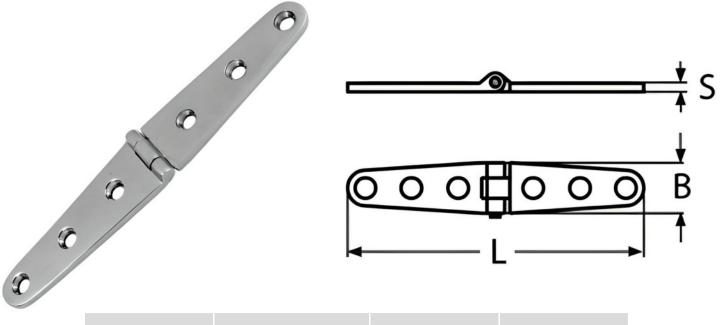

## **STRAP HINGE LONG**

| CODE    | L   | В  | S |
|---------|-----|----|---|
| 5215-A4 | 160 | 27 | 4 |

Notes: Dimensions are a guide and may vary slightly. Pls check with us for dimension critical applications.

## STRAP HINGE LONG

A4 stainless steel long strap hinge is a robust hardware component designed for secure and reliable mounting of doors, gates, cabinets, and similar applications. Crafted from high-quality A4 stainless steel (316 grade), known for its exceptional corrosion resistance and durability, this hinge features an elongated strap design for enhanced support and stability.