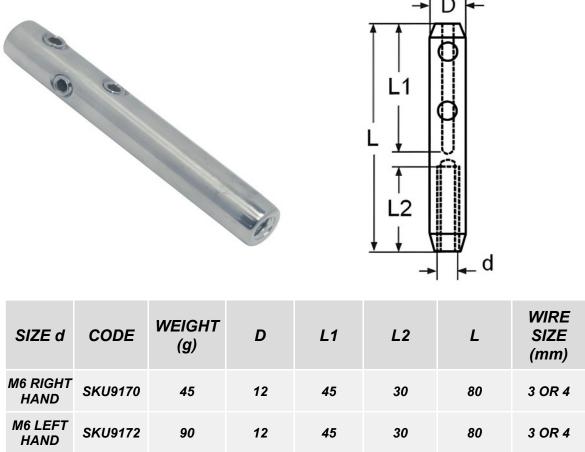

## SELF ASSEMBLY TERMINAL

Self Assembly Fixings are a quick, convenient and durable wire rope assembly option. They can be used with 3 and 4mm wire to suit most DIY applications and small commercial jobs. Use with our dowel screws and stud bolts. One size. Made from 316 Stainless Steel.

| MATERIAL TYPE | A4 STAINLESS |
|---------------|--------------|
| FINISH        | POLISHED     |

**ADVANTAGES** 

- Strong & durable
- Easy to fit
- A4 Stainless steel