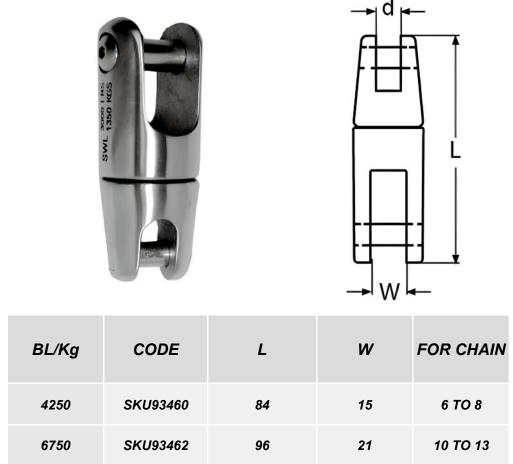

## **SWIVEL ANCHOR CONNECTOR**

Notes : Dimensions are a guide and may vary slightly. Pls check with us for dimension critical applications. If Break (BL), Safe working load (SWL) or Working load limit (WLL) are shown: This is a guide only. (Do not use for lifting unless it is a certified lifting product)

## SWIVEL ANCHOR CONNECTOR

Swivel anchor connectors made from A4 stainless steel represent a durable and versatile solution for various anchoring and rigging needs. Crafted from high-quality A4 stainless steel, these connectors are designed to provide excellent corrosion resistance, making them suitable for both indoor and outdoor applications, including marine environments. Remove the clevis pins, it swivels and pivots to avoid any snagging.