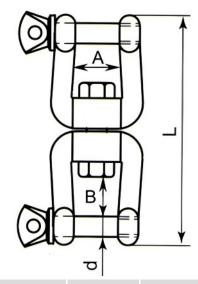

## SWIVEL JAW TO JAW

| SIZE | CODE    | WEIGHT<br>(g) | d  | L   | В  | А  | WLL  |
|------|---------|---------------|----|-----|----|----|------|
| 5    | SKU4240 | 38            | 5  | 59  | 9  | 10 | 175  |
| 6    | SKU4280 | 68            | 6  | 66  | 11 | 12 | 275  |
| 8    | SKU4320 | 160           | 8  | 94  | 15 | 16 | 500  |
| 10   | SKU4360 | 310           | 10 | 118 | 20 | 20 | 700  |
| 13   | SKU4370 | 680           | 13 | 152 | 25 | 26 | 1300 |
| 16   | SKU4380 | 1280          | 16 | 180 | 32 | 32 | 2400 |
| 19   | SKU4390 | 2050          | 19 | 229 | 38 | 38 | 4000 |

Notes : Dimensions are a guide and may vary slightly. Pls check with us for dimension critical applications. If Break (BL), Safe working load (SWL) or Working load limit (WLL) are shown: This is a guide only. (Do not use for lifting unless it is a certified lifting product)