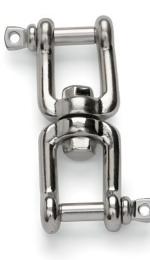

## SWIVEL JAW TO JAW

Jaw and Jaw Swivels in marine grade stainless - A4 steel. Connect items to either end of the swivel. The swivel rotates to prevent twisting. For example: Punch bag in a gym, anchor chain, suspended (egg) chair. The pins simply unscrew.