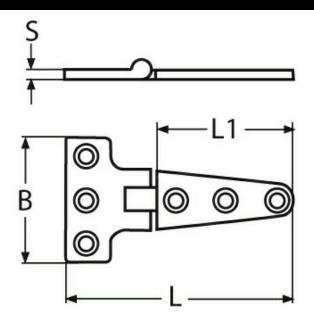

| Code       | L   | L1  | В  | s | HOLE | Weight (g) |
|------------|-----|-----|----|---|------|------------|
| HIT-100-A4 | 100 | 60  | 54 | 4 | 5.3  | 92         |
| HIT-152-A4 | 152 | 110 | 75 | 4 | 5.3  | 158        |
| HIT-197-A4 | 195 | 140 | 98 | 5 | 5.3  | 280        |

Notes: Dimensions are a guide and may vary slightly. Pls check with us for dimension critical applications.

If Break (BL), Safe working load (SWL) or Working load limit (WLL) are shown:

This is a guide only. (Do not use for lifting unless it is a certified lifting product)