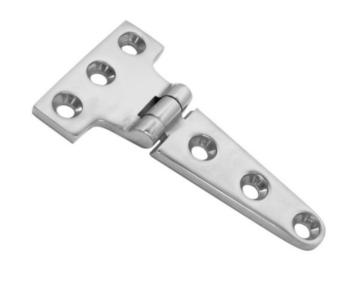

## Tee hinge

These hinges are cast as thick marine grade stainless heavy duty items. They are much thicker than the usual stamped from sheet hinges you often see. This enables the screw fitting to sit snug inside the countersink. The 3 different sizes gives option for many different size doors or gates. They can be used on boats or marine application as well as around the home .

## **ADVANTAGES**

- Heavy duty
- Will not rust
- Shiney aesthetic appearance
- "Chunky" sizes thickness