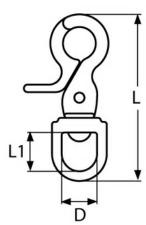

## Trigger snap

| Size L | Code     | D  | L1 | Break (kg)<br>(Guide only) |
|--------|----------|----|----|----------------------------|
| 65     | SKU49930 | 13 | 16 | 600                        |

Notes: Dimensions are a guide and may vary slightly. Pls check with us for dimension critical applications.