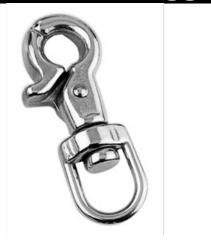

## Trigger snap

| Size L | Code     | D  | L1 | Break (kg)<br>(Guide only) |
|--------|----------|----|----|----------------------------|
| 65     | SKU49930 | 13 | 16 | 600                        |

Notes: Dimensions are a guide and may vary slightly. Pls check with us for dimension critical applications.

## Trigger snap (Mini snap shackle)

This is a basic turnbuckle and can be used for tightening applications, such as sail shades or rope. this is part of a range of many different Turnbuckles that are all 316 marine grade stainless. Use in applications such as catenary wires, rigging, fencing, sail shades.