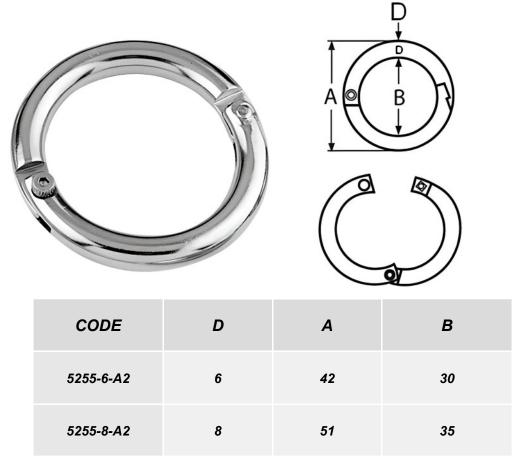

## TWO PART RING WITH SCREW

Notes: Dimensions are a guide and may vary slightly. Pls check with us for dimension critical applications.

If Break (BL), Safe working load (SWL) or Working load limit (WLL) are shown:
This is a guide only. (Do not use for lifting unless it is a certified lifting product)