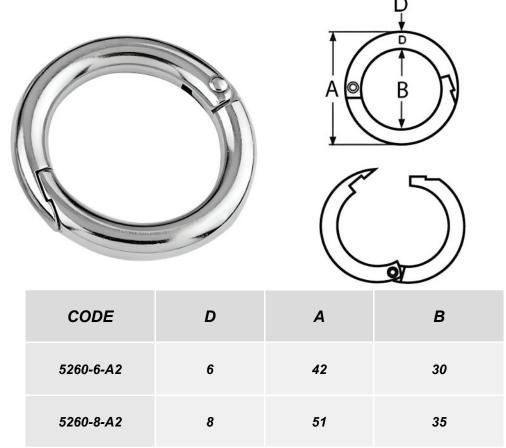

## TWO PART RING WITH SNAP FASTENER

Notes: Dimensions are a guide and may vary slightly. Pls check with us for dimension critical applications.

If Break (BL), Safe working load (SWL) or Working load limit (WLL) are shown:
This is a guide only. (Do not use for lifting unless it is a certified lifting product)

| MATERIAL TYPE | A2 STAINLESS |
|---------------|--------------|
| FINISH        | POLISHED     |