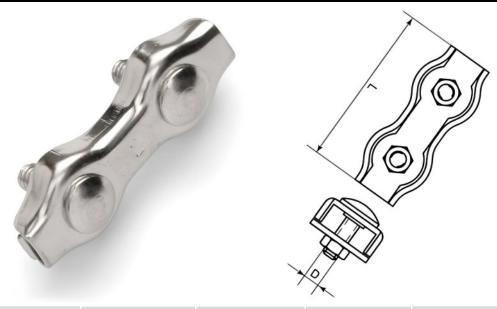

## **DUPLEX ROPE CLIP**

| SIZE (WIRE) | CODE    | WEIGHT (g) | L  | D  |
|-------------|---------|------------|----|----|
| 2(2)        | SKU3640 | 10         | 37 | M4 |
| 3(2.5)      | SKU3660 | 13         | 40 | M4 |
| 4(3)        | SKU3680 | 23         | 43 | M5 |
| 5(4)        | SKU3700 | 38         | 53 | М6 |
| 6(5)        | SKU3720 | 56         | 60 | М6 |

## **DUPLEX ROPE CLIP**

Duplex Wire Rope Clips are used, with or without thimbles, to create an eye in the end of a length of wire rope.

Should only be used with 7x7 wire up to 4mm and 7x19 wire. Do not use with 1x19 wire. Do not use in lifting applications. Easy installation.