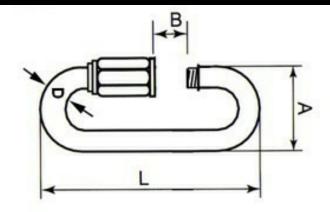

## ZINC PLATED QUICK LINK

| Size (D) | Code        | Α    | В   | L   |
|----------|-------------|------|-----|-----|
| 3.5      | 656-3.5-BZP | 16.5 | 5   | 37  |
| 4        | 656-4-BZP   | 19   | 7   | 43  |
| 5        | 656-5-BZP   | 23   | 7.5 | 50  |
| 6        | 656-6-BZP   | 26   | 7.5 | 58  |
| 7        | 656-7-BZP   | 30   | 10  | 72  |
| 8        | 656-8-BZP   | 34   | 10  | 74  |
| 9        | 656-9-BZP   | 37   | 10  | 81  |
| 10       | 656-10-BZP  | 41   | 13  | 90  |
| 12       | 656-12-BZP  | 47   | 14  | 108 |
| 16       | 656-16-BZP  | 62   | 22  | 153 |

Notes: Dimensions are a guide and may vary slightly. Pls check with us for dimension critical applications.

If Break (BL), Safe working load (SWL) or Working load limit (WLL) are shown:

This is a guide only. (Do not use for lifting unless it is a certified lifting product)