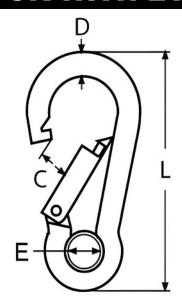

## ZINC PLATED SNAP HOOK WITH EYELET

| SIZE D | CODE       | WEIGHT<br>(g) | L   | С  | E  |
|--------|------------|---------------|-----|----|----|
| 6      | 602-6-BZP  | 27            | 60  | 8  | 8  |
| 8      | 602-8-BZP  | 66            | 80  | 9  | 9  |
| 10     | 602-10-BZP | 126           | 100 | 14 | 12 |

Notes: Dimensions are a guide and may vary slightly. Pls check with us for dimension critical applications.

If Break (BL), Safe working load (SWL) or Working load limit (WLL) are shown:

This is a guide only. (Do not use for lifting unless it is a certified lifting product)