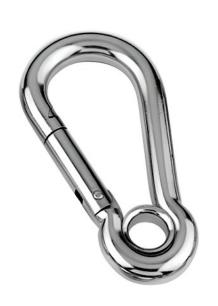

## ZINC PLATED SNAP HOOK WITH EYELET

These Zinc Plated Snap Hooks are made from high quality zinc plated steel. Used in a variety of applications such as securing cable banners, creating a barrier system and hanging signs. Can also be used in conjunction with welded chain and rope.