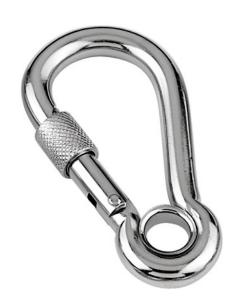

## ZINC PLATED SNAP HOOK WITH EYELET & SCREW LOCK

Zinc Plated Snap Hook with Eyelet & Screw Gate is designed for secure and versatile attachment in various applications. The snap hook features a convenient eyelet for added versatility, allowing it to be easily connected to ropes, cables, or other equipment. The screw gate mechanism ensures a secure, locking closure, preventing accidental detachment. Perfect for use in industries like marine, construction, outdoor sports, and general-purpose fastening

## ZINC PLATED SNAP HOOK WITH EYELET & SCREW LOCK

| SIZE (d) | CODE       | WEIGHT<br>(g) | A   | L   | С  | D  |
|----------|------------|---------------|-----|-----|----|----|
| 6        | 603-6-BZP  | 30            | 7.5 | 60  | 8  | 10 |
| 8        | 603-8-BZP  | 68            | 8   | 80  | 9  | 13 |
| 10       | 603-10-BZP | 125           | 10  | 100 | 10 | 16 |
| 12       | 603-12-BZP | 290           | 12  | 140 | 11 | 19 |