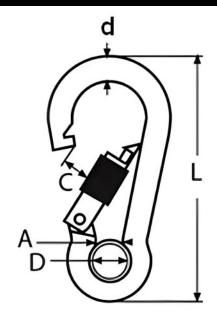

## ZINC PLATED SNAP HOOK WITH EYELET & SCREW LOCK

| SIZE (d) | CODE       | WEIGHT<br>(g) | A   | L   | С  | D  |
|----------|------------|---------------|-----|-----|----|----|
| 6        | 603-6-BZP  | 30            | 7.5 | 60  | 8  | 10 |
| 8        | 603-8-BZP  | 68            | 8   | 80  | 9  | 13 |
| 10       | 603-10-BZP | 125           | 10  | 100 | 10 | 16 |
| 12       | 603-12-BZP | 290           | 12  | 140 | 11 | 19 |

Notes: Dimensions are a guide and may vary slightly. Pls check with us for dimension critical applications.

If Break (BL), Safe working load (SWL) or Working load limit (WLL) are shown:

This is a guide only. (Do not use for lifting unless it is a certified lifting product)