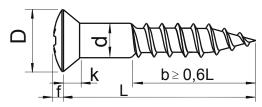

A2 Stainless

| d | 3    | 3.5  | 4   | 4.5  | 5    | 6   |
|---|------|------|-----|------|------|-----|
| D | 5.6  | 6.5  | 7.5 | 8.5  | 9.2  | 11  |
| f | 0.75 | 0.9  | 1   | 1.1  | 1.25 | 1.5 |
| k | 1.65 | 1.93 | 2.2 | 2.35 | 2.5  | 3   |
| V | Z1   | Z2   | Z2  | Z2   | Z2   | Z3  |

For part no. and length L

Please see website or catalogue

NB. This drawing and its dimensions to be used as a guide. For dimension critical applications please ask

STEELGEAR.CO.UK
UNIT 9 THESIGER CLOSE
WORTHING
BN11 2RN
01903 331391
www.steelgear.co.uk
info@steelgear.co.uk
Steelgear is a trading name of DARAC LTD