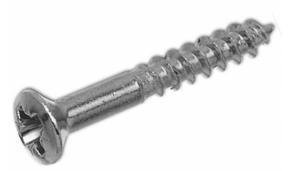

Title:

DIN7995Z RAISED COUNTERSUNK HEAD WITH POZIDRIVE

SIZE A4

DWG NO.

**WS7995Z** 

REV ,