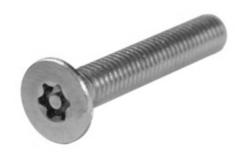

## Sim. DIN 7991

SECURITY SCREWS

SECURITY SCREW Countersunk flathead with TX and Pin

Available in :

O A2 Stainless

| d | M4   | M5   | M6   |
|---|------|------|------|
| D | 8    | 10   | 12   |
| k | 2.3  | 2.8  | 3.3  |
| b | 14   | 16   | 18   |
| V | TX20 | TX25 | TX30 |