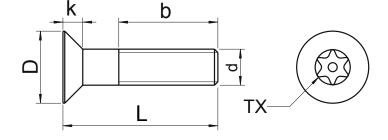

## Sim. DIN 7991

SECURITY SCREWS

SECURITY SCREW Countersunk flathead with TX and Pin

Available in :

O A2 Stainless

| d | M4   | M5   | M6   |
|---|------|------|------|
| D | 8    | 10   | 12   |
| k | 2.3  | 2.8  | 3.3  |
| b | 14   | 16   | 18   |
| V | TX20 | TX25 | TX30 |