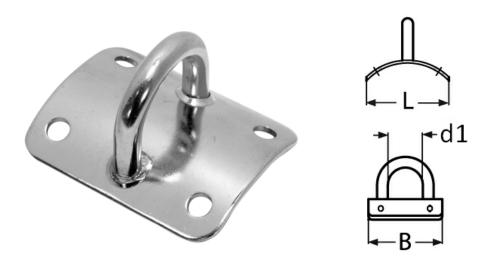

## **Eyeplate Concave**

| Code    | L    | В  | d1 |
|---------|------|----|----|
| SKU6516 | 46.5 | 42 | 20 |
| SKU6518 | 51   | 39 | 20 |

Notes: Dimensions are a guide and may vary slightly. Pls check with us for dimension critical applications.

## **EYEPLATE CONCAVE**

Made from 304 stainless steel. Can be used for many different things such as attaching ropes and cables.

| MATERIAL TYPE | A2 STAINLESS |
|---------------|--------------|
| FINISH        | POLISHED     |