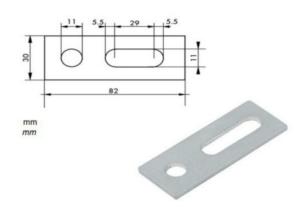

Use the below parts for securing adaptor plate To mounting rail

| Part no.      | Size   |
|---------------|--------|
| SOBHH-M10-A2  | M10x25 |
| SON6923-10-A2 | M10    |

This can be used for steelgear rails. It is also compatible with Schletter rails