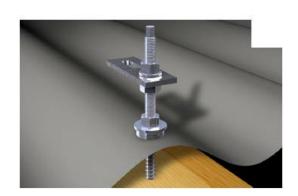

Dowel screws with hexagon head and M10 machine screw section for adjustment of mounting plate. With woodscrew for fixing to roof rafters

These dowel screws are perfect for installing rails that hold the solar panels
Onto corrugated or Trapezoidal roof. Drill a pilot hole in the rafters, screw the dowel in using a
hex socket. Seal the corrugated roof by tightening the Rubber washer with the flange nut - Do not
Overtighten!

Use the below parts for securing adaptor plate To mounting rail

| Part no.      | Size   |
|---------------|--------|
| SOBHH-M10-A2  | M10x25 |
| SON6923-10-A2 | M10    |

This can be used for steelgear rails. It is also compatible with Schletter rails