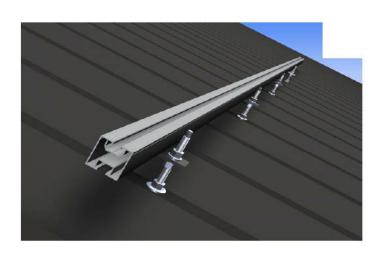

## Hangar bolts for corrugated roof

Dowel screw with flange nuts and Rubber washer

Dowel screw with flange nuts, adaptor plate and Rubber washer.

Dowel screw with flange nuts, adaptor plate ,Rubber washer and Renusol rail fitting kit.

Dowel screws with hexagon head and M10 machine screw section for adjustment of mounting plate. With woodscrew for fixing to roof rafters

These dowel screws are perfect for installing rails that hold the solar panels
Onto corrugated or Trapezoidal roof. Drill a pilot hole in the rafters, screw the dowel in using a
hex socket. Seal the corrugated roof by tightening the Rubber washer with the flange nut - Do not
Overtighten!