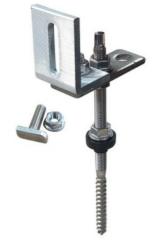

## Hangar bolts for corrugated roof

Dowel screw with flange nuts and Rubber washer

Dowel screw with flange nuts, adaptor plate and Rubber washer.

Dowel screw with flange nuts, adaptor plate ,Rubber washer and Renusol rail fitting kit.

Use the below parts for securing adaptor plate To mounting rail

| Part no.      | Size   |
|---------------|--------|
| SOBHH-M10-A2  | M10x25 |
| SON6923-10-A2 | M10    |

This can be used for steelgear rails. It is also compatible with Schletter rails