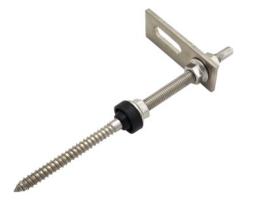

## Hangar bolts for corrugated roof

Dowel screw with flange nuts and Rubber washer

Dowel screw with flange nuts, adaptor plate and Rubber washer.

Dowel screw with flange nuts, adaptor plate ,Rubber washer and Renusol rail fitting kit.

Dowel screws with hexagon head and M10 machine screw section for adjustment of mounting plate. With woodscrew for fixing to roof rafters

These dowel screws are perfect for installing rails that hold the solar panels
Onto corrugated or Trapezoidal roof. Drill a pilot hole in the rafters, screw the dowel in using a
hex socket. Seal the corrugated roof by tightening the Rubber washer with the flange nut - Do not
Overtighten!