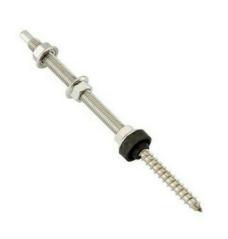

## Hangar bolts for corrugated roof

Dowel screw with flange nuts and Rubber washer

Dowel screw with flange nuts, adaptor plate and Rubber washer.

Dowel screw with flange nuts, adaptor plate ,Rubber washer and Renusol rail fitting kit.

Dowel screws with hexagon head and M10 machine screw section for adjustment of mounting plate. With woodscrew for fixing to roof rafters

These dowel screws are perfect for installing rails that hold the solar panels
Onto corrugated or Trapezoidal roof. Drill a pilot hole in the rafters, screw the dowel in using a
hex socket. Seal the corrugated roof by tightening the Rubber washer with the flange nut - Do not
Overtighten!