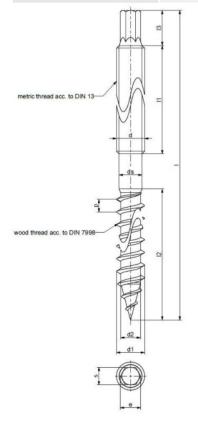

Dowel screws with hexagon head and M10 machine screw section for adjustment of mounting plate. With woodscrew for fixing to roof rafters

These dowel screws are perfect for installing rails that hold the solar panels
Onto corrugated or Trapezoidal roof. Drill a pilot hole in the rafters, screw the dowel in using a
hex socket. Seal the corrugated roof by tightening the Rubber washer with the flange nut - Do not
Overtighten!

## **Mounting systems for Solar PV**

|                                | Part no.        | Thread d | L     | L1  | L2 | D1 | D2 |
|--------------------------------|-----------------|----------|-------|-----|----|----|----|
| Dowel screw                    | SO180-10X200    | M10      | 200mm | 110 | 70 | 10 | 7  |
| Dowel screw and plate          | SO180-10X200-PL | M10      | 200mm | 110 | 70 | 10 | 7  |
| Dowel screw and<br>Renusol Kit | SO180-10X200-RE | M10      | 200mm | 110 | 70 | 10 | 7  |