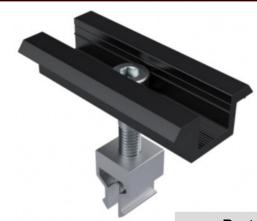

## Adjustable CLAMPS - 30-40mm

Adjustable clamps for solar panel depths of 30 to 40mm. Clip them into the rail and tighten. The clamp adjusts to the depth of the solar panel - anywhere between 30 & 40mm This pushes in to Steelgear Clip rails anywhere along the length of the rail. It is also compatible with the Schletter Eco and Solo rails

| MATERIAL | ALUMINIUM             |
|----------|-----------------------|
| Quality  | AIMgSi0,5 F25         |
| FINISH   | Black anodized / 20µm |

Use with Steelgear Clip rail - SO100-CL33-AL

Length Part no. Suits panel depth SOSTEC-ADJ-30-40-BL 30-40mm 50mm SOSTMC-ADJ-30-40-BL 30-40mm 50mm

## **Advantages**

Fast assembly

Cost Efficient

Universal use

For all common module frame heights

Secure hold

Black anodized - for increased corrosion Protection with integrated notching for earthing