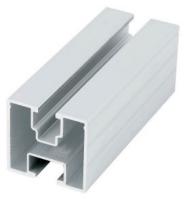

| MATERIAL | ALUMINIUM             |
|----------|-----------------------|
| Quality  | AIMgSi0,5 F25         |
| FINISH   | Black anodized / 20µm |

Use with Steelgear Clip rail - SO100-CL33-AL

Length Part no. Suits panel depth SOSTEC-ADJ-30-40-BL 30-40mm 50mm SOSTMC-ADJ-30-40-BL 30-40mm 50mm

## **Practises**

FIXING OF PV MODULES

EARTHING OF PV MODULES

Also compatible with Schletter Solo and Eco rails