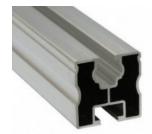

| MATERIAL | ALUMINIUM             |
|----------|-----------------------|
| Quality  | AIMgSi0,5 F25         |
| FINISH   | Black anodized / 20µm |

Use with Steelgear Clip rail - SO100-CL33-AL

Length Part no. Suits panel depth SOSTEC-ADJ-30-40-BL 30-40mm 50mm SOSTMC-ADJ-30-40-BL 30-40mm 50mm

## **Practises**

FIXING OF PV MODULES

EARTHING OF PV MODULES

Also compatible with Schletter Solo and Eco rails