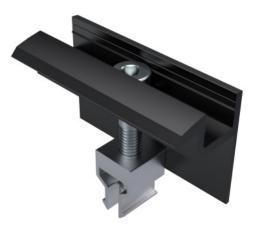

## Adjustable CLAMPS - 30-40mm

Adjustable clamps for solar panel depths of 30 to 40mm. Clip them into the rail and tighten. The clamp adjusts to the depth of the solar panel - anywhere between 30 & 40mm This pushes in to Steelgear Clip rails anywhere along the length of the rail. It is also compatible with the Schletter Eco and Solo rails

| MATERIAL | ALUMINIUM             |
|----------|-----------------------|
| Quality  | AIMgSi0,5 F25         |
| FINISH   | Black anodized / 20µm |

Use with Steelgear Clip rail - SO100-CL33-AL

Length Part no. Suits panel depth SOSTEC-ADJ-30-40-BL 30-40mm 50mm SOSTMC-ADJ-30-40-BL 30-40mm 50mm

## **Advantages**

Fast assembly

Cost Efficient

Universal use

For all common module frame heights

Secure hold

Black anodized - for increased corrosion Protection with integrated notching for earthing