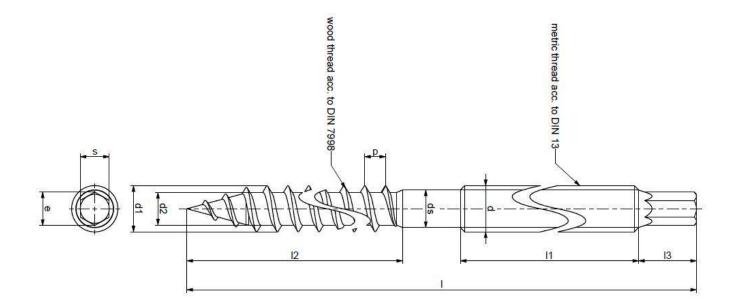

## **Mounting systems for Solar PV**

| Description                      | Part no.        | Thread d | L     | L1  | L2 | D1 | D2 |
|----------------------------------|-----------------|----------|-------|-----|----|----|----|
| Hangar bolt                      | SO180-10X200    | M10      | 200mm | 110 | 70 | 10 | 7  |
| Hangar bolt and plate            | SO180-10X200-PL | М10      | 200mm | 110 | 70 | 10 | 7  |
| Hangar bolt and<br>Steelgear Kit | SO180-10X200-ST | M10      | 200mm | 110 | 70 | 10 | 7  |
| Hangar bolt and<br>Renusol Kit   | SO180-10X200-RE | M10      | 200mm | 110 | 70 | 10 | 7  |
| Hangar bolt                      | SO180-10X250    | M12      | 250mm | 130 | 80 | 10 | 7  |
| Hangar bolt and plate            | SO180-10X250-PL | M12      | 250mm | 130 | 80 | 10 | 7  |
| Hangar bolt and<br>Steelgear Kit | SO180-10X250-ST | M12      | 250mm | 130 | 80 | 10 | 7  |
| Hangar bolt and<br>Renusol Kit   | SO180-10X250-RE | M12      | 250mm | 130 | 80 | 10 | 7  |