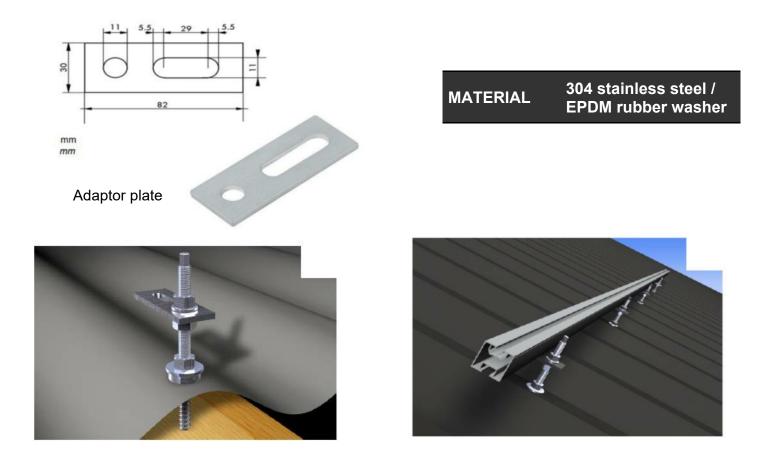

Renusol rail fitting kit.

Dowel screws with hexagon head and M10 machine screw section for adjustment of mounting plate. With woodscrew for fixing to roof rafters

These dowel screws are perfect for installing rails that hold the solar panels Onto corrugated or Trapezoidal roof. Drill a pilot hole in the rafters, screw the dowel in using a hex socket. Seal the corrugated roof by tightening the Rubber washer with the flange nut - Do not Overtighten !