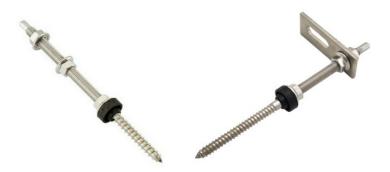

## Hangar bolts for corrugated roof

Dowel screw with flange nuts, adaptor plate and Rubber washer.

Dowel screw with flange nuts, adaptor plate ,Rubber washer and Steelgear/Schletter rail fitting kit.

Dowel screw with flange nuts, adaptor plate ,Rubber washer and

Renusol rail fitting kit.

Dowel screws with hexagon head and M10 machine screw section for adjustment of mounting plate. With woodscrew for fixing to roof rafters

These dowel screws are perfect for installing rails that hold the solar panels Onto corrugated or Trapezoidal roof. Drill a pilot hole in the rafters, screw the dowel in using a hex socket. Seal the corrugated roof by tightening the Rubber washer with the flange nut - Do not Overtighten !