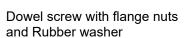

## Hangar bolts for corrugated roof

Dowel screw with flange nuts, adaptor plate and Rubber washer.

Dowel screw with flange nuts, adaptor plate ,Rubber washer and Steelgear/Schletter rail fitting kit.

Dowel screw with flange nuts, adaptor plate ,Rubber washer and

Renusol rail fitting kit.

Dowel screws with hexagon head and M10 machine screw section for adjustment of mounting plate. With woodscrew for fixing to roof rafters

These dowel screws are perfect for installing rails that hold the solar panels Onto corrugated or Trapezoidal roof. Drill a pilot hole in the rafters, screw the dowel in using a hex socket. Seal the corrugated roof by tightening the Rubber washer with the flange nut - Do not Overtighten !