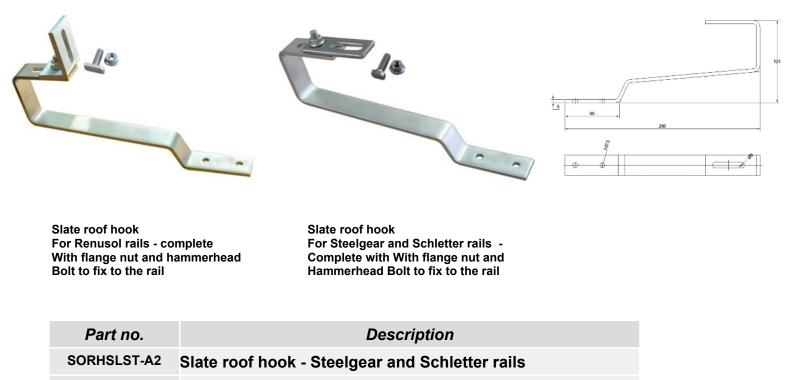

## **Mounting systems for Solar PV**

SORHSLRE-A2 Slate roof hook - Renusol rails

This roof hook is designed to be used on Slate tiles. It has 2 different adaptor plates so that it Can be used for rails that have a horizontal hook mount such as steelgear or Schletter or a Vertical hook mount for Rails such as renusol.

Roof hook is supplied with all fasteners for Mounting the rail. Only Joist screws are required.