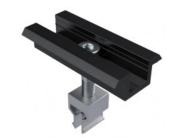

#### **Mounting systems for Solar PV**

Use steelgear rail connector - Part : SOSTRC40

Use steelgear Mid and end "clip in"clamps They adjust to suit 30-40mm depth panels (also compatible With Schletter "rapid" clamps)