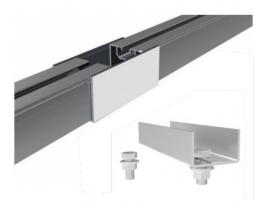

#### **Mounting systems for Solar PV**

Use steelgear rail connector - Part : SOSTRC40

Use steelgear Mid and end "clip in"clamps They adjust to suit 30-40mm depth panels (also compatible With Schletter "rapid" clamps)

M10 Hex Bolt or Hammerhead Each M10x25