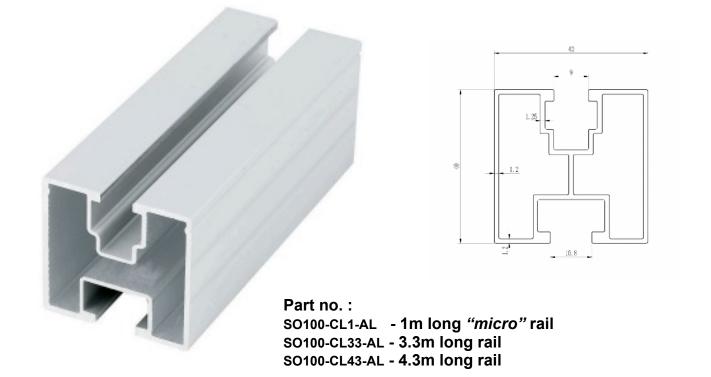

#### **Mounting systems for Solar PV**

High strength mounting rail - 40x40 square mm. Uses Clip in in system for mounting clamps And uses M10 hammerhead or Hex head bolt for the roof hook fixing. This rail is also compatible With Schletter rapid clamps and fasteners

| MATERIAL             | Aluminium                | Advantages     |
|----------------------|--------------------------|----------------|
|                      |                          | Fast assembly  |
| Requirements         | AL - machined - Anodised | Cost Efficient |
| Mechanical attribute | High loading             |                |