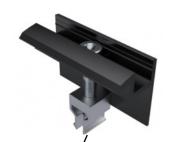

#### **Mounting systems for Solar PV**

High strength mounting rail - 40x40 square mm. Uses Clip in in system for mounting clamps And uses M10 hammerhead or Hex head bolt for the roof hook fixing. This rail is also compatible With Schletter rapid clamps and fasteners

#### **Mounting systems for Solar PV**

Use steelgear rail connector - Part : SOSTRC40

Use steelgear Mid and end "clip in"clamps They adjust to suit 30-40mm depth panels (also compatible With Schletter "rapid" clamps)