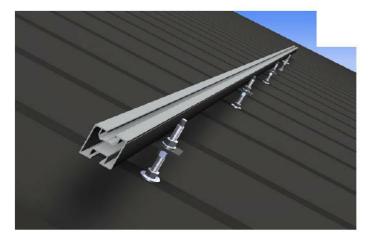

High strength mounting rail - 40x40 square mm. Uses Clip in in system for mounting clamps And uses M10 hammerhead or Hex head bolt for the roof hook fixing. This rail is also compatible With Schletter rapid clamps and fasteners

| MATERIAL             | Aluminium                | Advantages     |
|----------------------|--------------------------|----------------|
|                      |                          | Fast assembly  |
| Requirements         | AL - machined - Anodised | Cost Efficient |
| Mechanical attribute | High loading             |                |

See page 2 for mounting information

## **DATASHEET - clip in rail**

STEELGEAR.CO.UK UNIT 9 THESIGER CLOSE WORTHING BN11 2RN

www.steelgear.co.uk info@steelgear.co.uk

## SOLAR

#### **Mounting systems for Solar PV**









Use steelgear rail connector - Part : SOSTRC40





Use steelgear Mid and end "clip in"clamps They adjust to suit 30-40mm depth panels (also compatible With Schletter "rapid" clamps)



M10 Hex Bolt or Hammerhead Each M10x25

# **DATASHEET - Clip in mounting rail**

STEELGEAR.CO.UK UNIT 9 THESIGER CLOSE WORTHING BN11 2RN mountingrail-steelgear-clip-in-33.pdf mountingrail-steelgear-clip-in-43.pdf www.steelgear.co.uk info@steelgear.co.uk