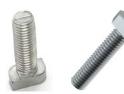

With Schletter rapid clamps and fasteners

| MATERIAL             | Aluminium                | Advantages     |
|----------------------|--------------------------|----------------|
|                      |                          | Fast assembly  |
| Requirements         | AL - machined - Anodised | Cost Efficient |
| Mechanical attribute | High loading             |                |

See page 2 for mounting information

## **DATASHEET - clip in rail**

STEELGEAR.CO.UK UNIT 9 THESIGER CLOSE WORTHING BN11 2RN

www.steelgear.co.uk info@steelgear.co.uk

## SOLAR

#### **Mounting systems for Solar PV**









Use steelgear rail connector - Part : SOSTRC40





Use steelgear Mid and end "clip in"clamps They adjust to suit 30-40mm depth panels (also compatible With Schletter "rapid" clamps)



M10 Hex Bolt or Hammerhead Each M10x25

# **DATASHEET - Clip in mounting rail**

STEELGEAR.CO.UK UNIT 9 THESIGER CLOSE WORTHING BN11 2RN mountingrail-steelgear-clip-in-33.pdf mountingrail-steelgear-clip-in-43.pdf www.steelgear.co.uk info@steelgear.co.uk