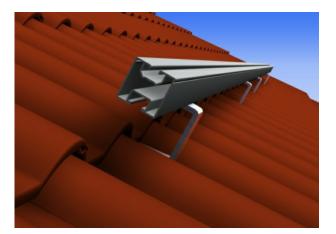

High strength mounting rail - 40x40 square mm. Uses Clip in in system for mounting clamps And uses M10 hammerhead or Hex head bolt for the roof hook fixing. This rail is also compatible With Schletter rapid clamps and fasteners

| MATERIAL             | Aluminium                | Advantages     |
|----------------------|--------------------------|----------------|
|                      |                          | Fast assembly  |
| Requirements         | AL - machined - Anodised | Cost Efficient |
| Mechanical attribute | High loading             |                |

See page 2 for mounting information

## **DATASHEET - clip in rail**

STEELGEAR.CO.UK UNIT 9 THESIGER CLOSE WORTHING BN11 2RN

www.steelgear.co.uk info@steelgear.co.uk

## SOLAR

#### **Mounting systems for Solar PV**









Use steelgear rail connector - Part : SOSTRC40





Use steelgear Mid and end "clip in"clamps They adjust to suit 30-40mm depth panels (also compatible With Schletter "rapid" clamps)



M10 Hex Bolt or Hammerhead Each M10x25

# **DATASHEET - Clip in mounting rail**

STEELGEAR.CO.UK UNIT 9 THESIGER CLOSE WORTHING BN11 2RN mountingrail-steelgear-clip-in-33.pdf mountingrail-steelgear-clip-in-43.pdf www.steelgear.co.uk info@steelgear.co.uk